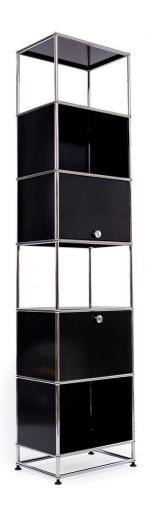

## **USM Haller Bookcase By USM**

This USM Haller bookshelf is made of graphite black powder-coated steel panels and chrome plated steel tube frame. Tower has 6 shelves; 2 open, 2 enclosed, 1 door that opens up and 1 door that opens down. This configuration lends for wonderful storage and functionality with both open and covered compartments for display + storage. The USM Haller system has infinite possibilities for configuration has been in production for over fifty years. An icon of modernist design and art – it's been a part of the Museum of Modern Art's permanent collection in New York since 2001.

USM Haller Bookcase Finish I Graphite Black 20.5" w x 14.4" d x 88" h