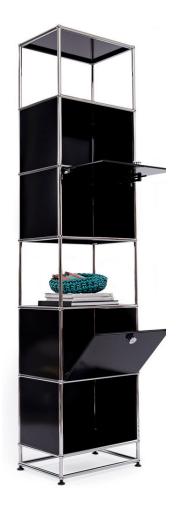

## **USM Haller Bookcase By USM**

This USM Haller bookshelf is made of graphite black powder-coated steel panels and chrome plated steel tube frame. Tower has 6 shelves; 2 open, 2 enclosed, 1 door that opens up and 1 door that opens down. This configuration lends for wonderful storage and functionality with both open and covered compartments for display + storage. The USM Haller system has infinite possibilities for configuration has been in production for over fifty years. An icon of modernist design and art – it's been a part of the Museum of Modern Art's permanent collection in New York since 2001.

USM Haller Bookcase Finish I Graphite Black 20.5" w x 14.4" d x 88" h