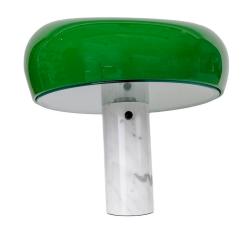

## **Snoopy Table Lamp By FLOS**

SNOOPY table lamp providing direct light through a thick glass disc and an enameled reflector, both resting in perfect balance on a white marble base. Originally designed by Achille and Pier Giacomo Castiglioni in 1967, re-introduced in 2003. The playful personas of the Castiglioni brothers are evident in their marble Snoopy design, named for the beloved cartoon character and featuring a distinctive, light-hearted shape.

The Snoopy modern desk lamp provides direct light through a thick glass disk and an enameled reflector, both resting in perfect balance on a white marble base. There is an internal dimmer and switch. 1 x 72W BT15 Eco Halogen I Touch Sensor Dimmer