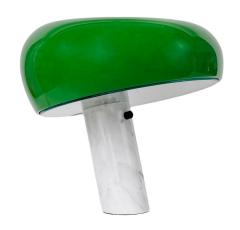

## **Snoopy Table Lamp By FLOS**

SNOOPY table lamp providing direct light through a thick glass disc and an enameled reflector, both resting in perfect balance on a white marble base. Originally designed by Achille and Pier Giacomo Castiglioni in 1967, re-introduced in 2003. The playful personas of the Castiglioni brothers are evident in their marble Snoopy design, named for the beloved cartoon character and featuring a distinctive, light-hearted shape.

The Snoopy modern desk lamp provides direct light through a thick glass disk and an enameled reflector, both resting in perfect balance on a white marble base. There is an internal dimmer and switch. 1 x 72W BT15 Eco Halogen I Touch Sensor Dimmer