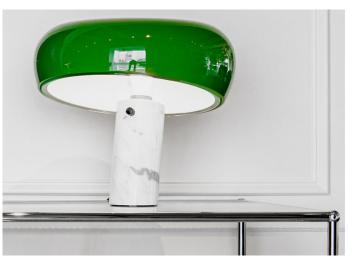

## **Snoopy Table Lamp By FLOS**

SNOOPY table lamp providing direct light through a thick glass disc and an enameled reflector, both resting in perfect balance on a white marble base. Originally designed by Achille and Pier Giacomo Castiglioni in 1967, re-introduced in 2003. The playful personas of the Castiglioni brothers are evident in their marble Snoopy design, named for the beloved cartoon character and featuring a distinctive, light-hearted shape.

The Snoopy modern desk lamp provides direct light through a thick glass disk and an enameled reflector, both resting in perfect balance on a white marble base. There is an internal dimmer and switch. 1 x 72W BT15 Eco Halogen I Touch Sensor Dimmer