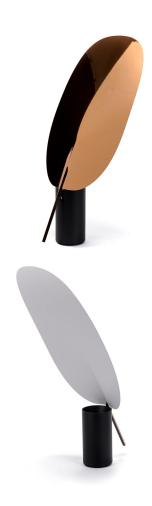

## **Serena Table Lamp By Flos**

At first glance, Serena appears to be in motion—it is a leaf blown by a gentle breeze, dancing through a current of wind. Inspired by the simple beauty of nature, this piece features a dynamic reflector that can be directed to obtain an intense, precisely reflected light. The structure of the lighting body reduces the LED source's visual impact, providing the user with a level of comfort that belies the design's superior technology. The Serena is an adjustable lamp that provides indirect and reflected light. A dimmer switch provides ON-OFF functions and 10-100% light adjustment.