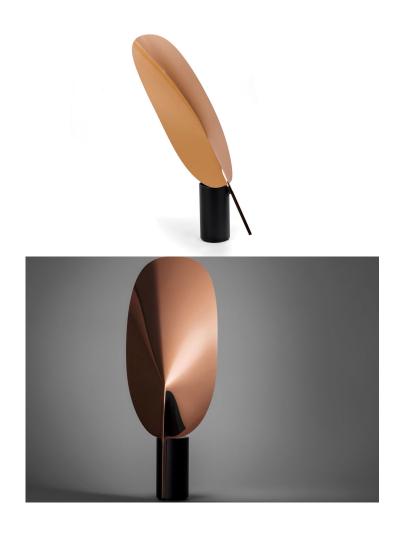

## **Serena Table Lamp By Flos**

At first glance, Serena appears to be in motion—it is a leaf blown by a gentle breeze, dancing through a current of wind. Inspired by the simple beauty of nature, this piece features a dynamic reflector that can be directed to obtain an intense, precisely reflected light. The structure of the lighting body reduces the LED source's visual impact, providing the user with a level of comfort that belies the design's superior technology. The Serena is an adjustable lamp that provides indirect and reflected light. A dimmer switch provides ON-OFF functions and 10-100% light adjustment.