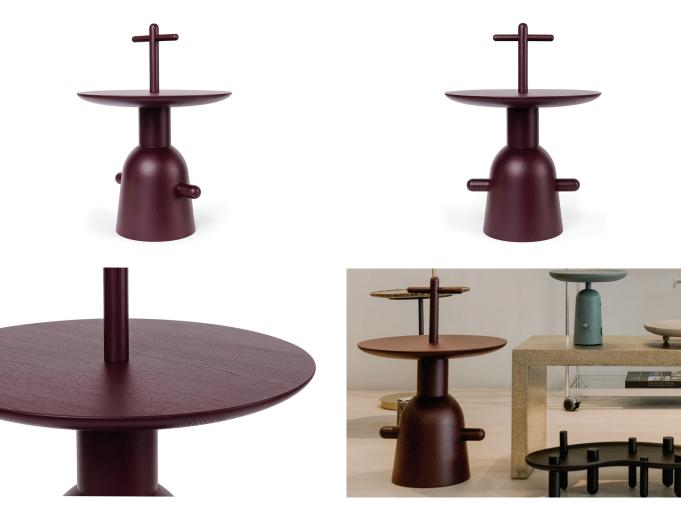

## Ashwood Stained Amaranth Low Table, Cassina

Jamie Hayon crafts this collection of minimalist, functional decor objects for the modern home, envisioned as a scrupulous dedication to the use of a single material.

Finish I Ashwood Stained Amaranth

The piece bears the Cassina logo, and is sold with a certificate of authenticity.

Measures: 25.2" Ø x 18.9" h

www.srhughes.com | 918.742.5515 | showroom@srhughes.com

Center 1 | 3410 S. Peoria, Suite 100 | Tulsa, Oklahoma 74105