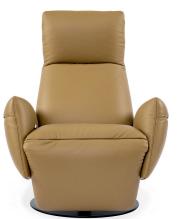

## The Pillow Recliner By Poltrona Frau

The Pillow armchair designed by Poltrona Frau R. & D. is the most complete aesthetic and functional expression of the reclinable seat. It is completely covered in soft neutral leather upholstery and the headrest, backrest and footrest are adjustable for maximum ergonomic comfort. The circular steel base, in matte black lacquer, enables the armchair swivel 360°.

This manual version enables synchronized movements thanks to a lever inserted between the left armrest and the seat. The angle of the headrest can be adjusted manually and independently of the backrest. The upholstery of this Pillow armchair is in Pelle Frau® SC leather.