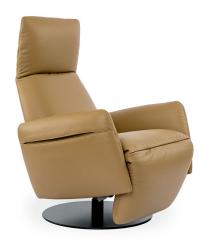

## The Pillow Recliner By Poltrona Frau

The Pillow armchair designed by Poltrona Frau R. & D. is the most complete aesthetic and functional expression of the reclinable seat. It is completely covered in soft neutral leather upholstery and the headrest, backrest and footrest are adjustable for maximum ergonomic comfort. The circular steel base, in matte black lacquer, enables the armchair swivel 360°.

This manual version enables synchronized movements thanks to a lever inserted between the left armrest and the seat. The angle of the headrest can be adjusted manually and independently of the backrest. The upholstery of this Pillow armchair is in Pelle Frau® SC leather.