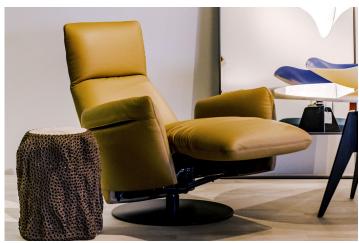

## The Pillow Recliner By Poltrona Frau

The Pillow armchair designed by Poltrona Frau R. & D. is the most complete aesthetic and functional expression of the reclinable seat. It is completely covered in soft neutral leather upholstery and the headrest, backrest and footrest are adjustable for maximum ergonomic comfort. The circular steel base, in matte black lacquer, enables the armchair swivel 360°.

This manual version enables synchronized movements thanks to a lever inserted between the left armrest and the seat. The angle of the headrest can be adjusted manually and independently of the backrest. The upholstery of this Pillow armchair is in Pelle Frau® SC leather.