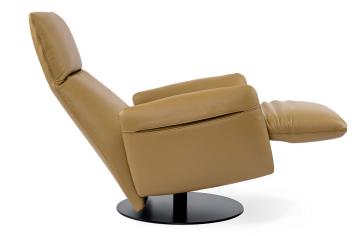

## The Pillow Recliner By Poltrona Frau

The Pillow armchair designed by Poltrona Frau R. & D. is the most complete aesthetic and functional expression of the reclinable seat. It is completely covered in soft neutral leather upholstery and the headrest, backrest and footrest are adjustable for maximum ergonomic comfort. The circular steel base, in matte black lacquer, enables the armchair swivel 360°.

This manual version enables synchronized movements thanks to a lever inserted between the left armrest and the seat. The angle of the headrest can be adjusted manually and independently of the backrest. The upholstery of this Pillow armchair is in Pelle Frau® SC leather.