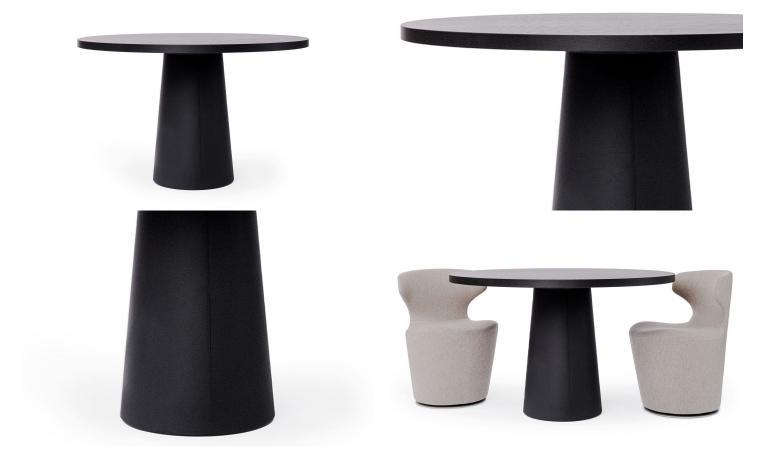

## The Container Table Classic By Moooi Designed by Wanders Studio, 2003

Part of The Container Family, The Container Table concept is a fully versatile system that has endless composition possibilities to fit in any space. With combinations to suit your home, office or public space

This version, The Container Table Classic is comprised of a black stained oak top (D120 8718282330914) and black base ((7143) 8718282334813). The plastic black base is lightweight and easy to move around, but once it's found its place and you fill up the foot with sand or pebbles, it's all strength and stability. Can seat up to six people. \*\*

Measures: 47.2"d x 28"h

\*\*Base to be filled with sand, water or pebbles