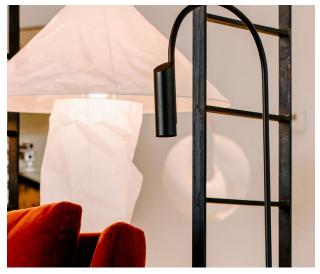

## **Caule Outdoor Floor By Flos**

Caule outdoor floor is an aluminum plug-in floor fixture with a solid head. Taking after it's name, Caule embodies the structure of a flower and it's stem. Its natural form blends seamlessly into the environment around, creating intriguing shadows and highlighting outdoor pathways. Backlit floor dimmer switch on the IP65 cable enables ON/OFF function and brightness regulation 30–100% dimmable LED.

"Caule is an outdoor collection with simple understated lines yet strong style identity. Copying the botanical structure of a flower, the collection features a real flexible slender stem, almost a natural element, a subtle addition to any outdoor setting." - Patricia Urquiola