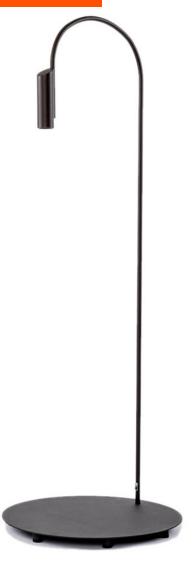

## **Deep Brown Outdoor Floor Lamp, FLOS**

## **Caule Outdoor Floor By Flos**

Caule outdoor floor is an aluminum plug-in floor fixture with a solid head. Taking after it's name, Caule embodies the structure of a flower and it's stem. Its natural form blends seamlessly into the environment around, creating intriguing shadows and highlighting outdoor pathways. Backlit floor dimmer switch on the IP65 cable enables ON/OFF function and brightness regulation 30–100% dimmable LED.

57.1"h x 11.8" reach x 19.7"d base | Finish: Deep brown | LED / 2700K

This floor lamp is in excellent showroom condition. Used in showroom setting. Barely imperceptible evidence of wear. All purchase are final and without warranty.