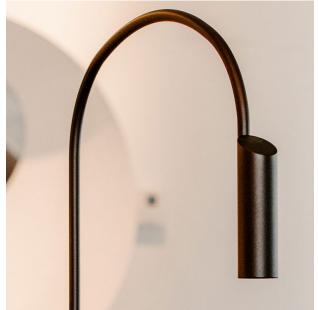

## **Caule Outdoor Floor By Flos**

Caule outdoor floor is an aluminum plug-in floor fixture with a solid head. Taking after it's name, Caule embodies the structure of a flower and it's stem. Its natural form blends seamlessly into the environment around, creating intriguing shadows and highlighting outdoor pathways. Backlit floor dimmer switch on the IP65 cable enables ON/OFF function and brightness regulation 30–100% dimmable LED.

"Caule is an outdoor collection with simple understated lines yet strong style identity. Copying the botanical structure of a flower, the collection features a real flexible slender stem, almost a natural element, a subtle addition to any outdoor setting." - Patricia Urquiola