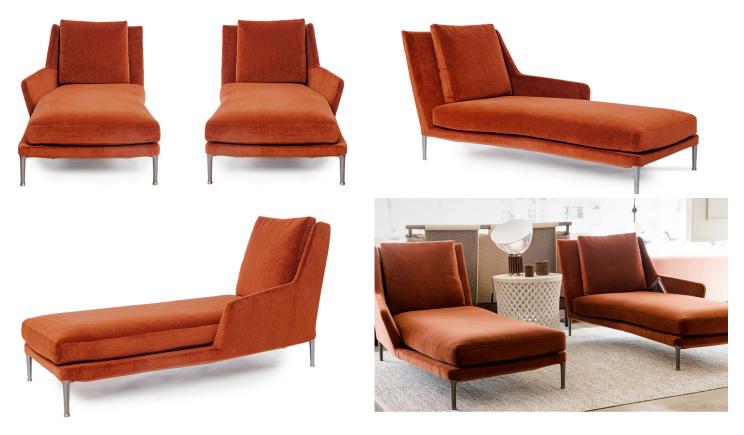

## Right + Left Édouard Chaise Lounges, B+B Italia

Designed to create restful areas that suit both the space available and personal taste, this set of comfortable chaises have a wide seat and high backrest. The Édouard series is designed for B+B Italia by Antonio Citterio and offers in-line and modular sofas with terminal elements, corner pieces as well as chaise lounges and and an armchair in two versions.

These chaise lounges are upholstered in rust colored mohair, cotton and wool blend fabric with elegant relief stitching with legs finished in pewter.

Set Includes:

Édouard Right Chaise Lounge I One Back Cushion Finish I Lusso I Licata Cat 2165333, 1061 Cioccolato Stitching Leg Finish I Pewter Leg 72"I x 40 3/4"d x 36 1/4"h, 15 3/4"sh

Édouard Left Chaise Lounge I One Back Cushion Finish I Lusso I Licata Cat 2165333 Leg Finish I Pewter Leg 72"I x 40 3/4"d x 36 1/4"h, 15 3/4"sh