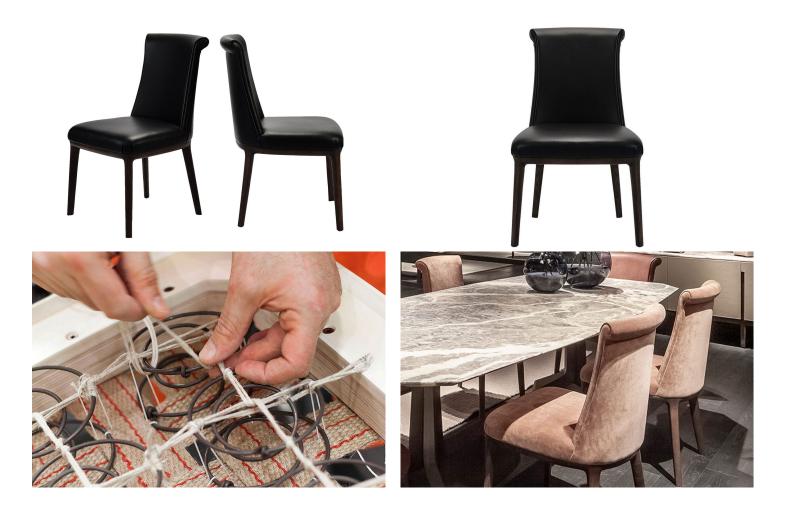

## **Diva Dining Chair by Poltrona Frau**

This chair has a curled top on the backrest which is a stylish reference to the classics objects. The folds on the corners of the seat as well as the biconical springs for suspension are coming from a long tradition. The seat frame and back are padded and is in birch plywood. Shell in rigid moulded polyurethane. Base and legs in mocha stained solid ash wood. Upholstery is Pelle Frau black leather.

Additional photos show detail of construction and a custom velvet upholstered version available for order of the diva chair.

Frame Measures: 35" h x 20.75" w x 23.25" d, 18.5" sh

www.srhughes.com | 918.742.5515 | showroom@srhughes.com