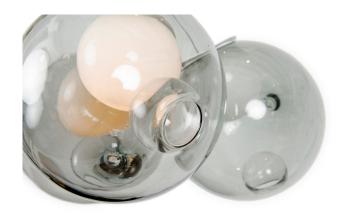

This 28.3 is a low-voltage cluster of 3 blown-glass spheres. Each sphere contains an interior land-scape of satellite shapes, including an opaque milk glass diffuser that houses a 3-watt LED lamp. Materials are blown glass, braided metal coaxial cable, electrical components and white powder coated canopy.