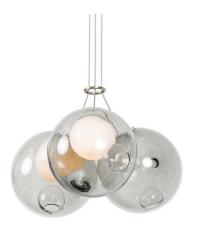

## 28.3 Cluster By Bocci

Three gray transparent orbs clustered and held together with a nickel ring. The pendant drop lengths on this light fixture are adjustable within Approximately 9' length supplied.

This 28.3 is a low-voltage cluster of 3 blown-glass spheres. Each sphere contains an interior land-scape of satellite shapes, including an opaque milk glass diffuser that houses a 3-watt LED lamp. Materials are blown glass, braided metal coaxial cable, electrical components and white powder coated canopy.