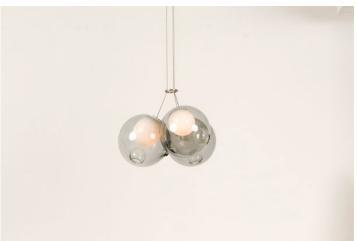

## 28.3 Cluster By Bocci

Three gray transparent orbs clustered and held together with a nickel ring. The pendant drop lengths on this light fixture are adjustable within Approximately 9' length supplied.

This 28.3 is a low-voltage cluster of 3 blown-glass spheres. Each sphere contains an interior land-scape of satellite shapes, including an opaque milk glass diffuser that houses a 3-watt LED lamp. Materials are blown glass, braided metal coaxial cable, electrical components and white powder coated canopy.