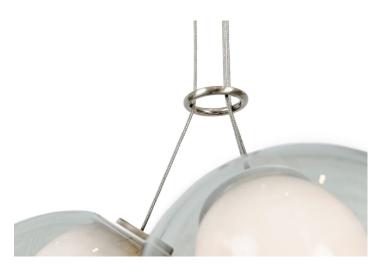

## 28.3 Cluster By Bocci

Three gray transparent orbs clustered and held together with a nickel ring. The pendant drop lengths on this light fixture are adjustable within Approximately 9' length supplied.

Cable length from canopy is 9'. Canopy is 6" Ø x width of 3 globes clustered together Is approximately 13" Ø

This lamp is in excellent showroom condition. Used in showroom setting. Barely imperceptible evidence of wear. All purchase are final and without warranty.