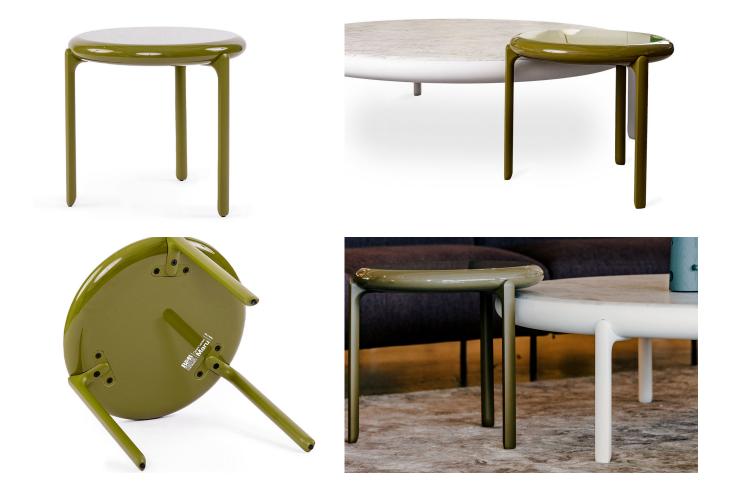

## Olive Glossy Lacquer Top 20" Round Table, B&B Italia

## Small Maru Coffee Table By B&B Italia

This 20" round coffee table has a glossy olive top and matching satin chalk painted aluminum edge and legs nests perfectly with the large counterpart and also functions well as a side or occasional table. The key feature of the B&B Italia Maru Coffee Table is the thick top combined with the structure composed by three die cast aluminum legs. Works well nested with a larger Maru counter part.

Measures: 10.125" Ø x 18.5"h

www.srhughes.com | 918.742.5515 | showroom@srhughes.com

Center 1 | 3410 S. Peoria, Suite 100 | Tulsa, Oklahoma 74105