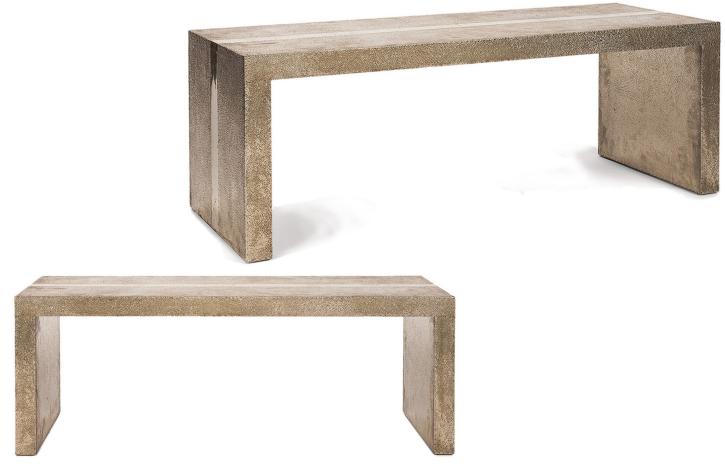

## Handmade Hammered White Bronze Alison Spear Bench By Stephanie Odegard

This handmade hammered bench is part of the Stephanie Odegard Collection. The surface design is mostly hammered with a contrasting smooth center stripe on the top that echoes the smooth edges and under side — giving this artifact inspired piece a lovely mirrored effect. Both versatile and beautiful this bench can be used as for seating as well as a coffee or side table.

Measures: 43.5" l x 16" w x 16" h