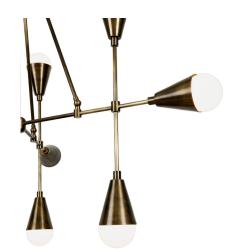

## **Triad 9 Pendant By Apparatus**

This Triad 9 pendant has a mix of materials which add to the warmth and richness of this piece. The canopy and stems are in brass while the joints and cones are in an aged brass finish. Cones emit a delicate glow from each of the 9 6W dimmable LED Bulbs. 480 Lumens each, 2500K color temperature bulb. Finished and assembled by hand in NY from domestic and imported componentsDrawing on trigonometric principles, this fixture is a study in repeating triangular and conical shapes.

Fixture Measures: 44" Ø x 25.5" h with 60" brass stem drop.

This lamp is in excellent showroom condition. Used in showroom setting. Barely imperceptible evidence of wear. All purchase are final and without warranty.