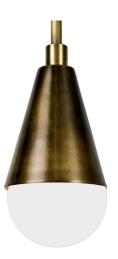

## **Triad 9 Pendant By Apparatus**

This Triad 9 pendant has a mix of materials which add to the warmth and richness of this piece. The canopy and stems are in brass while the joints and cones are in an aged brass finish. Cones emit a delicate glow from each of the 9 6W dimmable LED Bulbs. 480 Lumens each, 2500K color temperature bulb. Finished and assembled by hand in NY from domestic and imported componentsDrawing on trigonometric principles, this fixture is a study in repeating triangular and conical shapes.