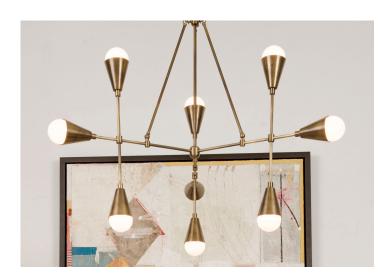

## **Triad 9 Pendant By Apparatus**

This Triad 9 pendant has a mix of materials which add to the warmth and richness of this piece. The canopy and stems are in brass while the joints and cones are in an aged brass finish. Cones emit a delicate glow from each of the 9 6W dimmable LED Bulbs. 480 Lumens each, 2500K color temperature bulb. Finished and assembled by hand in NY from domestic and imported componentsDrawing on trigonometric principles, this fixture is a study in repeating triangular and conical shapes.

Fixture Measures: 44" Ø x 25.5" h with 60" brass stem drop.

This lamp is in excellent showroom condition. Used in showroom setting. Barely imperceptible evidence of wear. All purchase are final and without warranty.