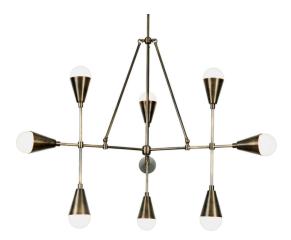

## **Triad 9 Pendant By Apparatus**

This Triad 9 pendant has a mix of materials which add to the warmth and richness of this piece. The canopy and stems are in brass while the joints and cones are in an aged brass finish. Cones emit a delicate glow from each of the 9 6W dimmable LED Bulbs. 480 Lumens each, 2500K color temperature bulb. Finished and assembled by hand in NY from domestic and imported componentsDrawing on trigonometric principles, this fixture is a study in repeating triangular and conical shapes.

Fixture Measures: 44" Ø x 25.5" h with 60" brass stem drop.

This lamp is in excellent showroom condition. Used in showroom setting. Barely imperceptible evidence of wear. All purchase are final and without warranty.