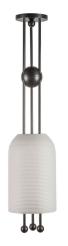

## **Lantern 1 Suspended By Apparatus**

The slip-cast porcelain forms of the lantern series float along a rigid oil rubbed bronze brass structure. Their glow is punctuated by finely incised fluting, connecting the most essential element of historical lanterns - light passing through a delicate protective form. Repeating spheres act as a counterpoint to the sizable shade.

Measures: 9" Ø x Overall Height 42" h; Bulb: 60W MAX

This lamp is in excellent showroom condition. Used in showroom setting. Barely imperceptible evidence of wear. All purchase are final and without warranty.