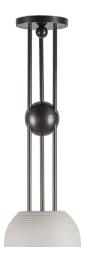

## **Lantern 1 Suspended By Apparatus**

The slip-cast porcelain forms of the lantern series float along a rigid oil rubbed bronze brass structure. Their glow is punctuated by finely incised fluting, connecting the most essential element of historical lanterns - light passing through a delicate protective form. Repeating spheres act as a counterpoint to the sizable shade.

Measures: 9" Ø x Overall Height 42" h; Bulb: 60W MAX

This lamp is in excellent showroom condition. Used in showroom setting. Barely imperceptible evidence of wear. All purchase are final and without warranty.