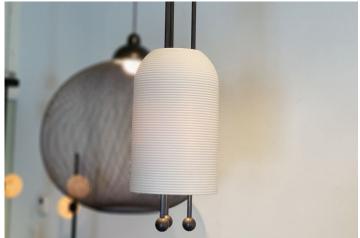

## **Lantern 1 Suspended By Apparatus**

The slip-cast porcelain forms of the lantern series float along a rigid oil rubbed bronze brass structure. Their glow is punctuated by finely incised fluting, connecting the most essential element of historical lanterns - light passing through a delicate protective form. Repeating spheres act as a counterpoint to the sizable shade.

Measures: 9" Ø x Overall Height 42" h; Bulb: 60W MAX

This lamp is in excellent showroom condition. Used in showroom setting. Barely imperceptible evidence of wear. All purchase are final and without warranty.