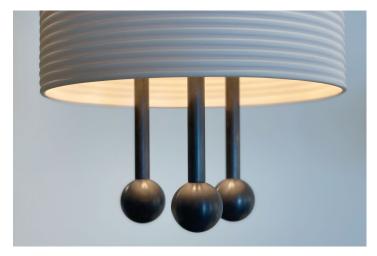

## **Lantern 1 Suspended By Apparatus**

The slip-cast porcelain forms of the lantern series float along a rigid oil rubbed bronze brass structure. Their glow is punctuated by finely incised fluting, connecting the most essential element of historical lanterns - light passing through a delicate protective form. Repeating spheres act as a counterpoint to the sizable shade.

Measures: 9" Ø x Overall Height 42" h; Bulb: 60W MAX

This lamp is in excellent showroom condition. Used in showroom setting. Barely imperceptible evidence of wear. All purchase are final and without warranty.