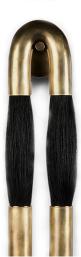

## **Horsehair Sconce By Apparatus**

This sconce is finished in a hand-rubbed brass finish with black horsehair and a study of material that evokes the grace and strength of its equine contributor. Wefts of horsehair are combined with brass and etched glass, implying a structural, weight-bearing function for the coarse hair. All finished and assembled by hand in NY from domestic and imported components. Bulbs included are dimmable LED.

Measures: 31.5" h x 5.5" w x 3.75" d

This lighting is in excellent showroom condition. Used in showroom setting. Barely imperceptible evidence of wear. All purchase are final and without warranty.