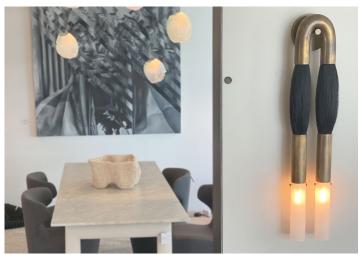

## **Horsehair Sconce By Apparatus**

This sconce is finished in a hand-rubbed brass finish with black horsehair and a study of material that evokes the grace and strength of its equine contributor. Wefts of horsehair are combined with brass and etched glass, implying a structural, weight-bearing function for the coarse hair. All finished and assembled by hand in NY from domestic and imported components. Bulbs included are dimmable LED.

Measures: 31.5" h x 5.5" w x 3.75" d

This lighting is in excellent showroom condition. Used in showroom setting. Barely imperceptible evidence of wear. All purchase are final and without warranty.