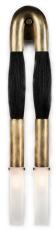

## **Horsehair Sconce By Apparatus**

This sconce is finished in a hand-rubbed brass finish with black horsehair and a study of material that evokes the grace and strength of its equine contributor. Wefts of horsehair are combined with brass and etched glass, implying a structural, weight-bearing function for the coarse hair. All finished and assembled by hand in NY from domestic and imported components. Bulbs included are dimmable LED.

Measures: 31.5" h x 5.5" w x 3.75" d

This lighting is in excellent showroom condition. Used in showroom setting. Barely imperceptible evidence of wear. All purchase are final and without warranty.