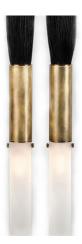

## **Horsehair Sconce By Apparatus**

This sconce is finished in a hand-rubbed brass finish with black horsehair and a study of material that evokes the grace and strength of its equine contributor. Wefts of horsehair are combined with brass and etched glass, implying a structural, weight-bearing function for the coarse hair. All finished and assembled by hand in NY from domestic and imported components. Bulbs included are dimmable LED.

Measures: 31.5" h x 5.5" w x 3.75" d

This lighting is in excellent showroom condition. Used in showroom setting. Barely imperceptible evidence of wear. All purchase are final and without warranty.